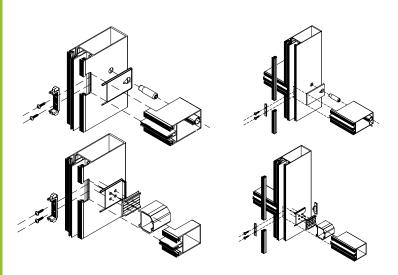

## **DETAILS**

50 mm system width

Easy production and rapid installation onsite

Highest structural stability achieved with lowest weight of profiles

Reliable T - Brackets available in a big variety of shapes

Excellent drainage of the system in two tiers

## **DESIGN**

WIDE VARIETY OF PROFILES

SOLUTIONS FOR STRUCTURAL AND COVER CAP VISION

**BIG RANGE OF ASSEMBLY OPTIONS** 

Structural Vents

Compatible with all ETEM window systems

Custom designed solution for conservatories