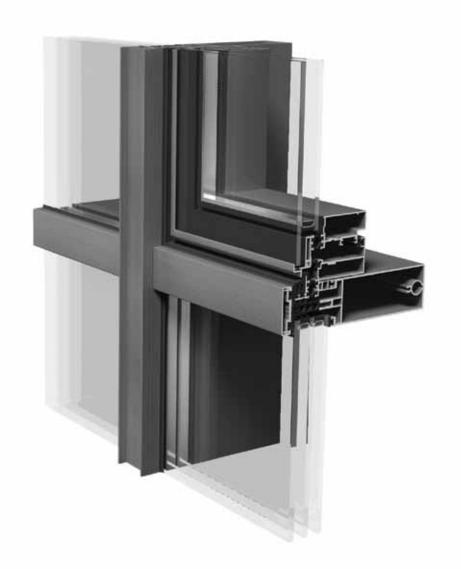

## **DETAILS**

50 mm system width

Easy production and rapid installation onsite

Highest structural stability achieved with lowest weight of profiles

Reliable T - Brackets available in a big variety of shapes

Excellent drainage of the system in two tiers